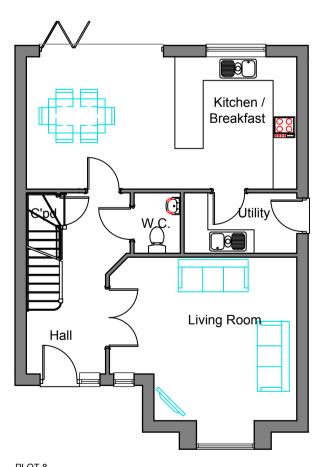

ROOF FLOOR PLAN

FIRST FLOOR PLAN

PLOT 8 GROUND FLOOR PLAN FOUR BEDROOM AREA 128m2

PROPOSED SIDE ELEVATION - PLOT 1 PROPOSED NEW DWELLINGS

0 ... Scale Bar at 1:100

PROPOSED SIDE ELEVATION PLOT 8

PROPOSED FRONT ELEVATION PLOT 8