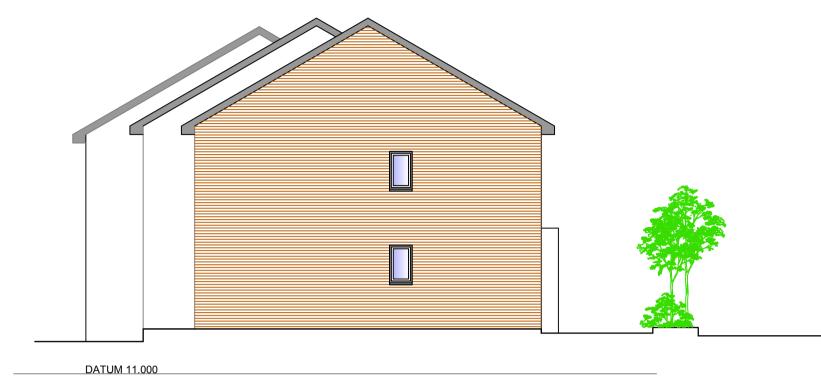

ROOF FLOOR PLAN

FIRST FLOOR PLAN

PLOT 8 GROUND FLOOR PLAN FOUR BEDROOM AREA 128m2

PROPOSED SIDE ELEVATION - PLOT 1 PROPOSED NEW DWELLINGS

0 ... Scale Bar at 1:100

PROPOSED SIDE ELEVATION PLOT 8

PROPOSED FRONT ELEVATION PLOT 8

PROPOSED REAR ELEVATION PLOT 8

PROPOSED SIDE ELEVATION PLOT 8