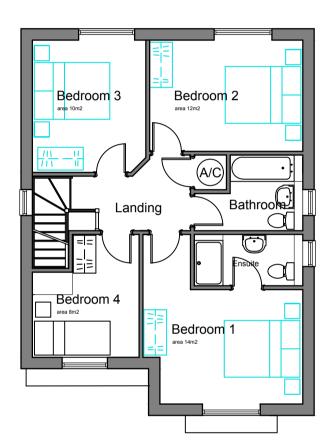

ROOF FLOOR PLAN

FIRST FLOOR PLAN

PLOT 8 GROUND FLOOR PLAN FOUR BEDROOM AREA 128m2

PROPOSED SIDE ELEVATION - PLOT 1 PROPOSED NEW DWELLINGS

0 ... Scale Bar at 1:100

PROPOSED SIDE ELEVATION PLOT 8

PROPOSED FRONT ELEVATION PLOT 8