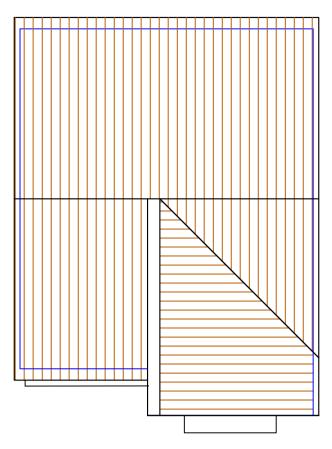

ROOF FLOOR PLAN

FIRST FLOOR PLAN

PLOT 8 GROUND FLOOR PLAN FOUR BEDROOM AREA 128m2

PROPOSED SIDE ELEVATION - PLOT 1 PROPOSED NEW DWELLINGS

0 ... Scale Bar at 1:100

PROPOSED SIDE ELEVATION PLOT 8

PROPOSED FRONT ELEVATION PLOT 8